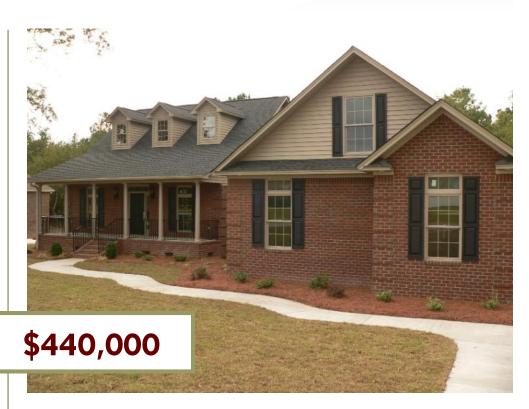

## 3109 Springdale Way | Sumter | SC | 29150

- 4 Bedrooms + Room over garage
- 3 Full Bathrooms + Powder Room
- 3,900 Square Feet
- Luxury amenities throughout

- 6 foot wide shower and 2 person luxury whirlpool tub
- Upgraded custom fixtures and appliances
- 2-10 year insured warranty