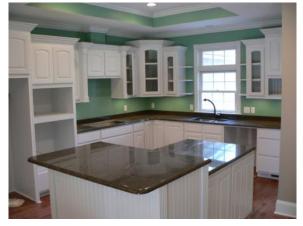

## 3109 Springdale Way | Sumter | SC | 29150

- 4 Bedrooms + Room over garage
- 3 Full Bathrooms + Powder Room
- 3,900 Square Feet
- Luxury amenities throughout

- 6 foot wide shower and 2 person luxury whirlpool tub
- Upgraded custom fixtures and appliances
- 2-10 year insured warranty